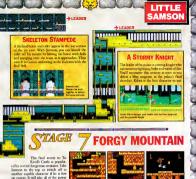

A round fighter, a hold dragon, a reck warror and aband-dropping mouse fight together for the freedom of heir kingdom in Little Samson from Taito. The oames and hooks of the characters are cute, but the pane itself is a serious challenge. Emperer Hans of the Kingdom of the Imperial Forzy has called on Little Samson and is fillow fighters to stop the volt Ta-Keed from spreading his black magic throughout the ind. The members of this curious quarter poses their own magic abilities which are conjured up from four mystic Bells. While you guide the fighters through their journey, you can use their magic powers one as a time and switch from one their to the oext as the situation discates.

# FOUR PEARLESS FIGHTERS SAMSON DRACON MOUSE GOLEN Million States Control States Control States Control States Control States Million States Control States Control

00

# **IMPERIAL FORGY**

## LITTLE SAMSON

The seth leg of your sourney takes place in this hot home to a huge golden dragon. Watch for molten lava.

Your climbing and jumping skilk will prove to be useful when you reach this cold the barrie

Stage Five takes place in a huge palace and ice cave. Use Kikura to avoid slipping on the frozen

Keed begins in this ancient into the dangerous falls of metropolis. The chitens this second stage, you'll

Your sourcey to destroy Ta- If you can avoid deprese

This coll palace is your final destination. Find Ta-Keed and stop his sinister schemme. Strenath and speed will be use-

You'll scale the coenty-infested Forzy Mountain in this sewith street. Swift fighting kills are necessary for survival

The third stage of your your ney takes place in this area filled with poisonous plants. Only Gamm can walk through

Once all of the members of your party have made their way to the castle of Emperor Hans, the sourcey will been in this ancient town. Senson is catable of cleanate this area without and from his partners, though there are a few offshoot passages that only K.O. can enter.